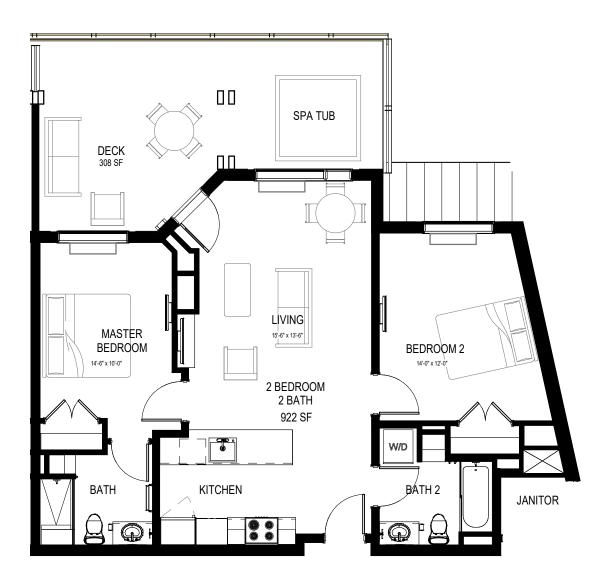

Lake View Residence #418

2 UNIT PLAN 2BD SE - L5

1 UNIT PLAN 2BD SE - L4

Lake View Residence #420

2 UNIT PLAN STUDIO SE - L5

1 UNIT PLANS STUDIO SE - L4

Lake View Residence #415

2 UNIT PLAN 2BD NW - L5

1 UNIT PLAN 2BD NW - L4

Mountain View Residence #419

2 UNIT PLAN 2BD SW - L5

1 UNIT PLAN 2BD SW - L4

Mountain View Residence #417

2 UNIT PLAN STUDIO WEST - L5

1 UNIT PLANS STUDIO WEST - L4

1 UNIT PLAN 4BD SOUTH - L5