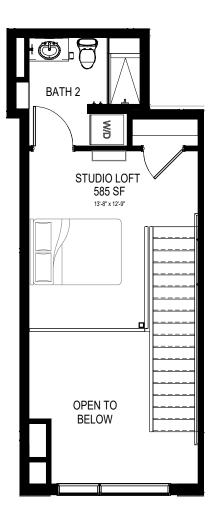

Lake View Residence #118 (ADA), 218, 318

Lake View Residence #414

2 BEDROOM

2 UNIT PLAN 2BD NE - L5

1 UNIT PLANS 2BD NE - L4

KITCHEN

Lake View Residence #416

2 UNIT PLAN STUDIO NE - L5