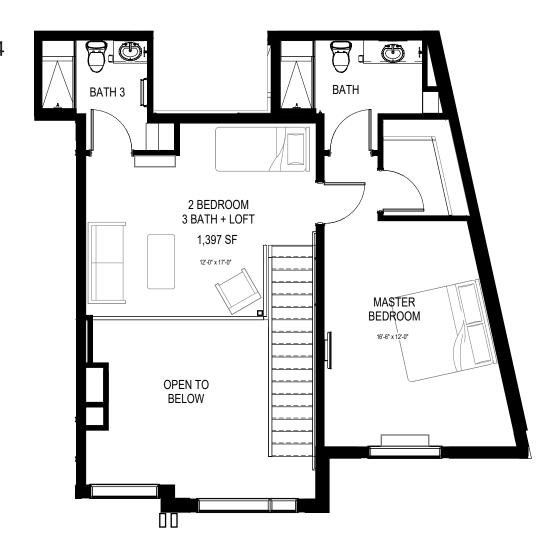

Lake View Residence #118 (ADA), 218, 318

Lake View Residence #414

2 BEDROOM

2 UNIT PLAN 2BD NE - L5

1 UNIT PLANS 2BD NE - L4

KITCHEN

Lake View Residence #416

2 UNIT PLAN STUDIO NE - L5