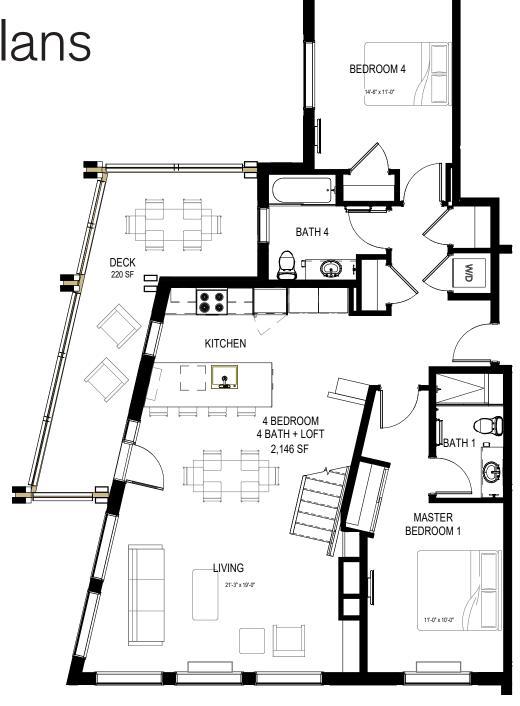

1 UNIT PLAN 2BD NW - L4

Mountain View Residence #419

2 UNIT PLAN 2BD SW - L5

1 UNIT PLAN 2BD SW - L4

Mountain View Residence #417

2 UNIT PLAN STUDIO WEST - L5

1 UNIT PLANS STUDIO WEST - L4

1 UNIT PLAN 4BD SOUTH - L5