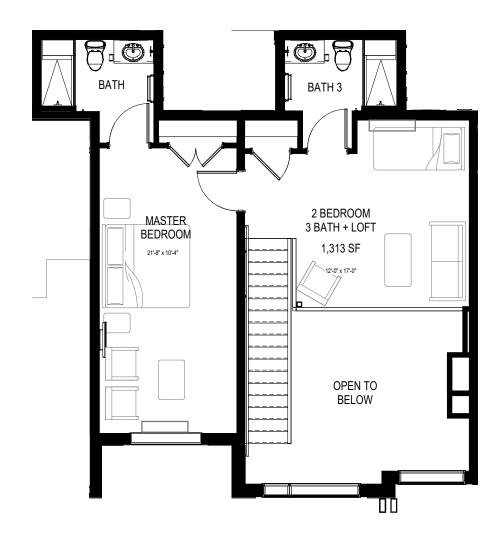

## Level 5

Lake & Mountain View Residence #119 (Type A), 219, 319

Lake View Residence #114, 214, 314

Lake View Residence #116, 216, 316

Mountain View Residence #115, 215, 315

Mountain View Residence #117, 217 (Type A), 317

Lake View Residence #118 (ADA), 218, 318

Lake View Residence #414

2 BEDROOM

2 UNIT PLAN 2BD NE - L5

1 UNIT PLANS 2BD NE - L4

KITCHEN

Lake View Residence #416

2 UNIT PLAN STUDIO NE - L5