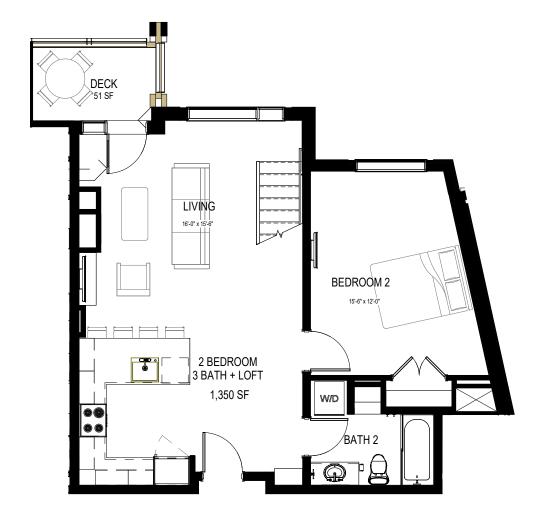

Lake View Residence #118 (ADA), 218, 318

Lake View Residence #414

2 BEDROOM

2 UNIT PLAN 2BD NE - L5

1 UNIT PLANS 2BD NE - L4

KITCHEN

Lake View Residence #416

2 UNIT PLAN STUDIO NE - L5