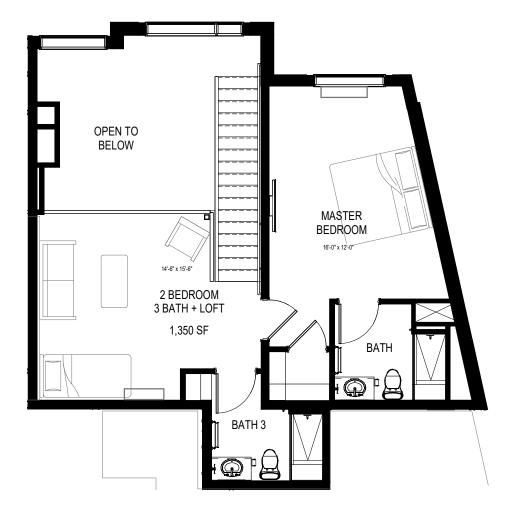

Lake View Residence #118 (ADA), 218, 318

Lake View Residence #414

2 BEDROOM

2 UNIT PLAN 2BD NE - L5

1 UNIT PLANS 2BD NE - L4

KITCHEN

Lake View Residence #416

2 UNIT PLAN STUDIO NE - L5