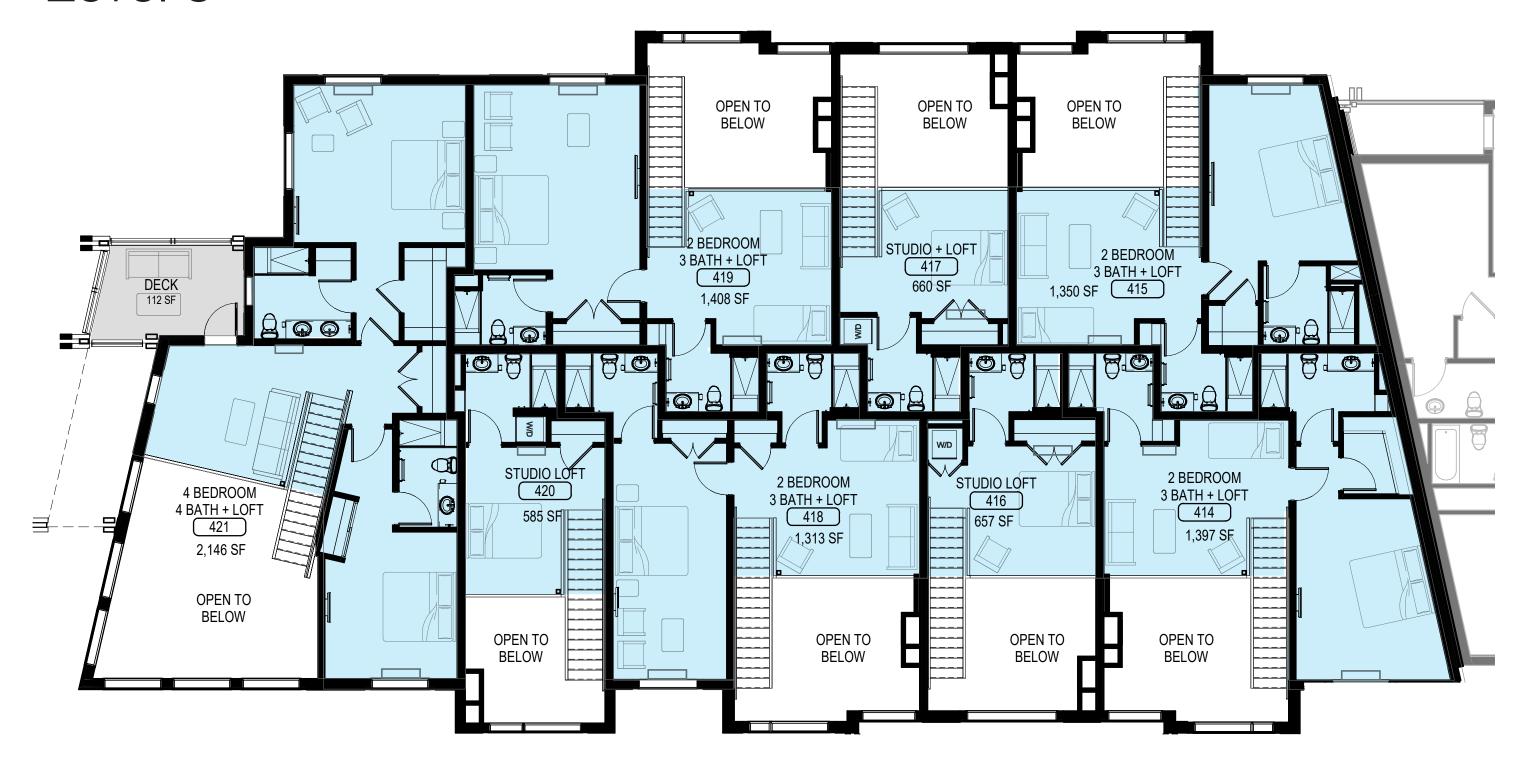

Lake View Residence #118 (ADA), 218, 318

Lake View Residence #414

2 BEDROOM

2 UNIT PLAN 2BD NE - L5

1 UNIT PLANS 2BD NE - L4

KITCHEN

Lake View Residence #416

2 UNIT PLAN STUDIO NE - L5

Lake View Residence #418

2 UNIT PLAN 2BD SE - L5

1 UNIT PLAN 2BD SE - L4

Lake View Residence #420

2 UNIT PLAN STUDIO SE - L5

1 UNIT PLANS STUDIO SE - L4

Lake View Residence #415

2 UNIT PLAN 2BD NW - L5

1 UNIT PLAN 2BD NW - L4

Mountain View Residence #419

2 UNIT PLAN 2BD SW - L5

1 UNIT PLAN 2BD SW - L4

Mountain View Residence #417

2 UNIT PLAN STUDIO WEST - L5

1 UNIT PLANS STUDIO WEST - L4

1 UNIT PLAN 4BD SOUTH - L5