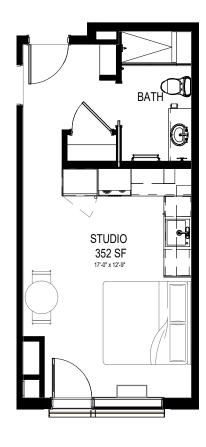

Lake View Residence #118 (ADA), 218, 318

Lake View Residence #414

2 BEDROOM

2 UNIT PLAN 2BD NE - L5

1 UNIT PLANS 2BD NE - L4

KITCHEN

Lake View Residence #416

2 UNIT PLAN STUDIO NE - L5

Lake View Residence #418

2 UNIT PLAN 2BD SE - L5

1 UNIT PLAN 2BD SE - L4

Lake View Residence #420

2 UNIT PLAN STUDIO SE - L5

1 UNIT PLANS STUDIO SE - L4

Lake View Residence #415

2 UNIT PLAN 2BD NW - L5

1 UNIT PLAN 2BD NW - L4

Mountain View Residence #419

2 UNIT PLAN 2BD SW - L5

1 UNIT PLAN 2BD SW - L4

Mountain View Residence #417

2 UNIT PLAN STUDIO WEST - L5

1 UNIT PLANS STUDIO WEST - L4

1 UNIT PLAN 4BD SOUTH - L5