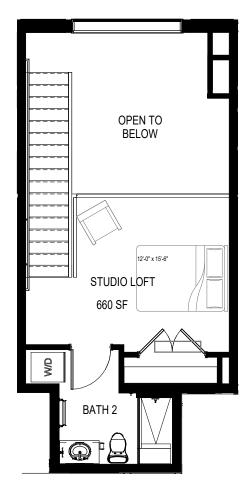

Lake View Residence #118 (ADA), 218, 318

Lake View Residence #414

2 BEDROOM

2 UNIT PLAN 2BD NE - L5

1 UNIT PLANS 2BD NE - L4

KITCHEN

Lake View Residence #416

2 UNIT PLAN STUDIO NE - L5