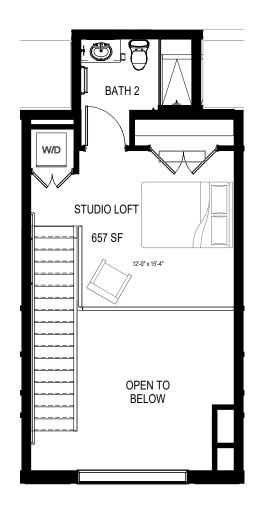

Lake View Residence #118 (ADA), 218, 318

Lake View Residence #414

2 BEDROOM

2 UNIT PLAN 2BD NE - L5

1 UNIT PLANS 2BD NE - L4

KITCHEN

Lake View Residence #416

2 UNIT PLAN STUDIO NE - L5