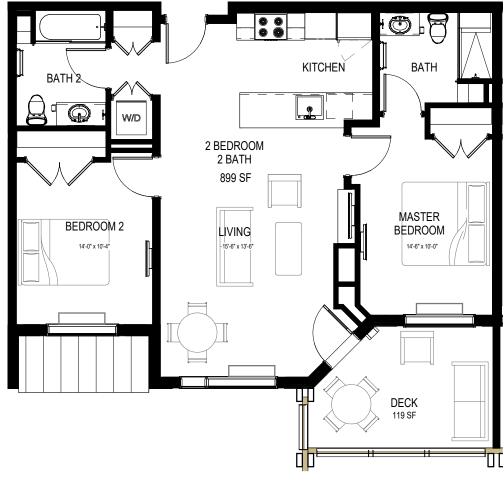

Lake View Residence #418

2 UNIT PLAN 2BD SE - L5

1 UNIT PLAN 2BD SE - L4

Lake View Residence #420

2 UNIT PLAN STUDIO SE - L5

1 UNIT PLANS STUDIO SE - L4

Lake View Residence #415

2 UNIT PLAN 2BD NW - L5