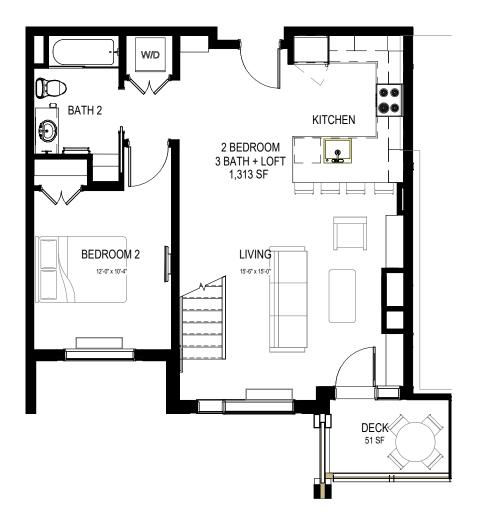

Lake View Residence #118 (ADA), 218, 318

Lake View Residence #414

2 BEDROOM

2 UNIT PLAN 2BD NE - L5

1 UNIT PLANS 2BD NE - L4

KITCHEN

Lake View Residence #416

2 UNIT PLAN STUDIO NE - L5

Lake View Residence #418

2 UNIT PLAN 2BD SE - L5

1 UNIT PLAN 2BD SE - L4

Lake View Residence #420

2 UNIT PLAN STUDIO SE - L5

1 UNIT PLANS STUDIO SE - L4

Lake View Residence #415

2 UNIT PLAN 2BD NW - L5