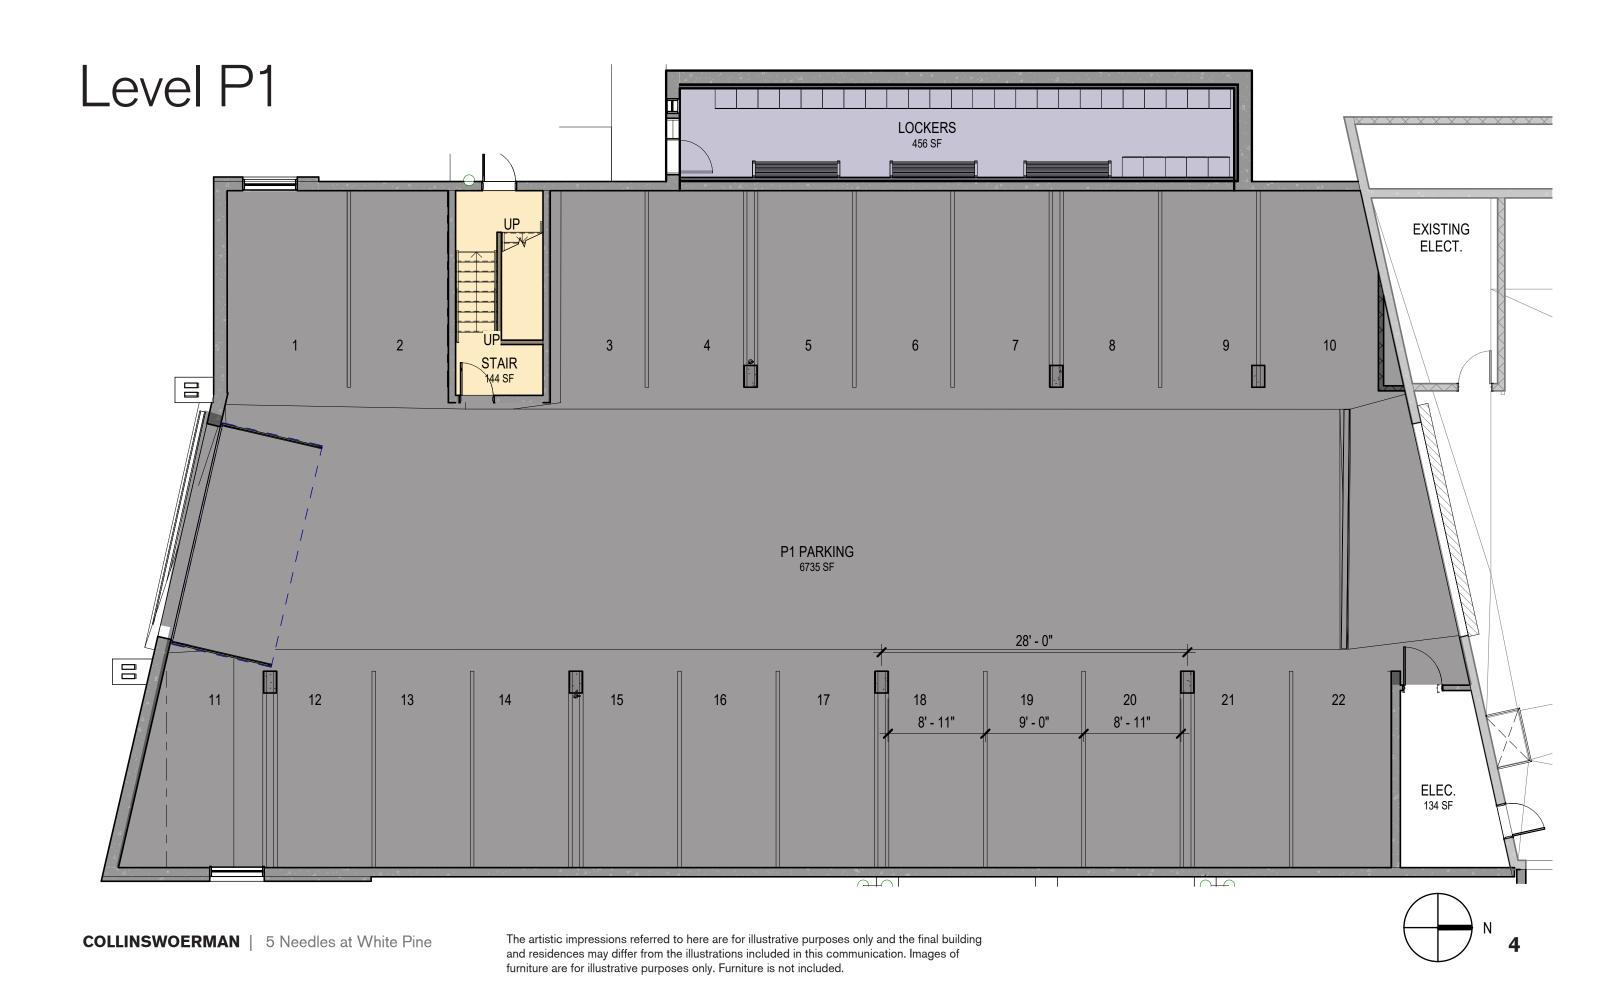

# Level P1 with Site



# Level 1 with Site













## Level 5





Lake & Mountain View Residence #119 (Type A), 219, 319







Lake View Residence #114, 214, 314





Lake View Residence #116, 216, 316







Mountain View Residence #115, 215, 315







Mountain View Residence #117, 217 (Type A), 317







Lake View Residence #118 (ADA), 218, 318







Lake View Residence #414





2 BEDROOM

2 UNIT PLAN 2BD NE - L5

1 UNIT PLANS 2BD NE - L4

KITCHEN



Lake View Residence #416





2 UNIT PLAN STUDIO NE - L5





Lake View Residence #418



2 UNIT PLAN 2BD SE - L5



1 UNIT PLAN 2BD SE - L4



Lake View Residence #420





2 UNIT PLAN STUDIO SE - L5

1 UNIT PLANS STUDIO SE - L4



Lake View Residence #415





2 UNIT PLAN 2BD NW - L5

1 UNIT PLAN 2BD NW - L4



Mountain View Residence #419





2 UNIT PLAN 2BD SW - L5

1 UN