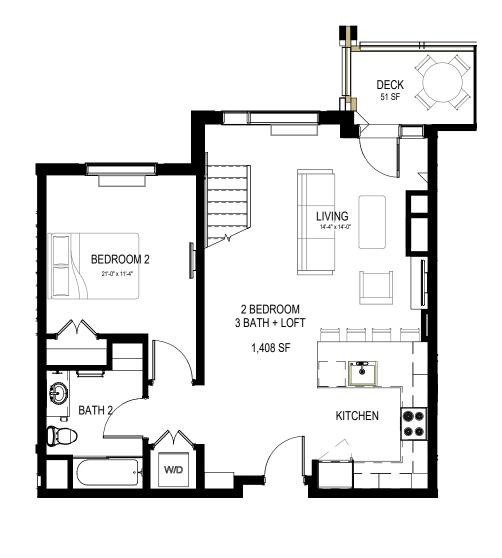

Lake View Residence #418

2 UNIT PLAN 2BD SE - L5

1 UNIT PLAN 2BD SE - L4

Lake View Residence #420

2 UNIT PLAN STUDIO SE - L5

1 UNIT PLANS STUDIO SE - L4

Lake View Residence #415

2 UNIT PLAN 2BD NW - L5