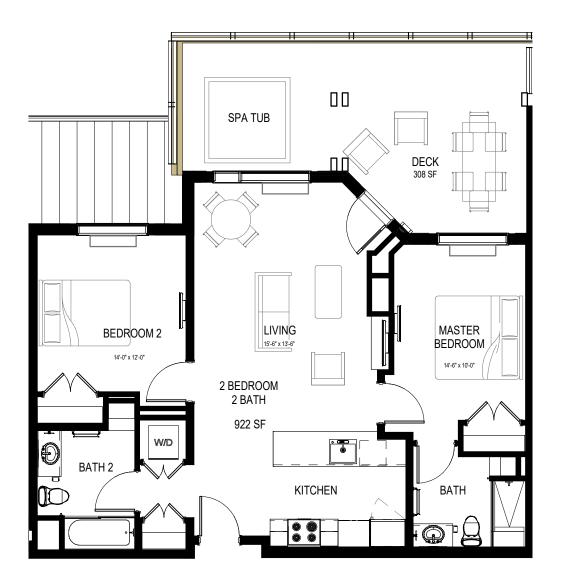

1 UNIT PLAN 2BD NW - L4

Mountain View Residence #419

2 UNIT PLAN 2BD SW - L5

1 UNIT PLAN 2BD SW - L4

Mountain View Residence #417

2 UNIT PLAN STUDIO WEST - L5

1 UNIT PLANS STUDIO WEST - L4

1 UNIT PLAN 4BD SOUTH - L5