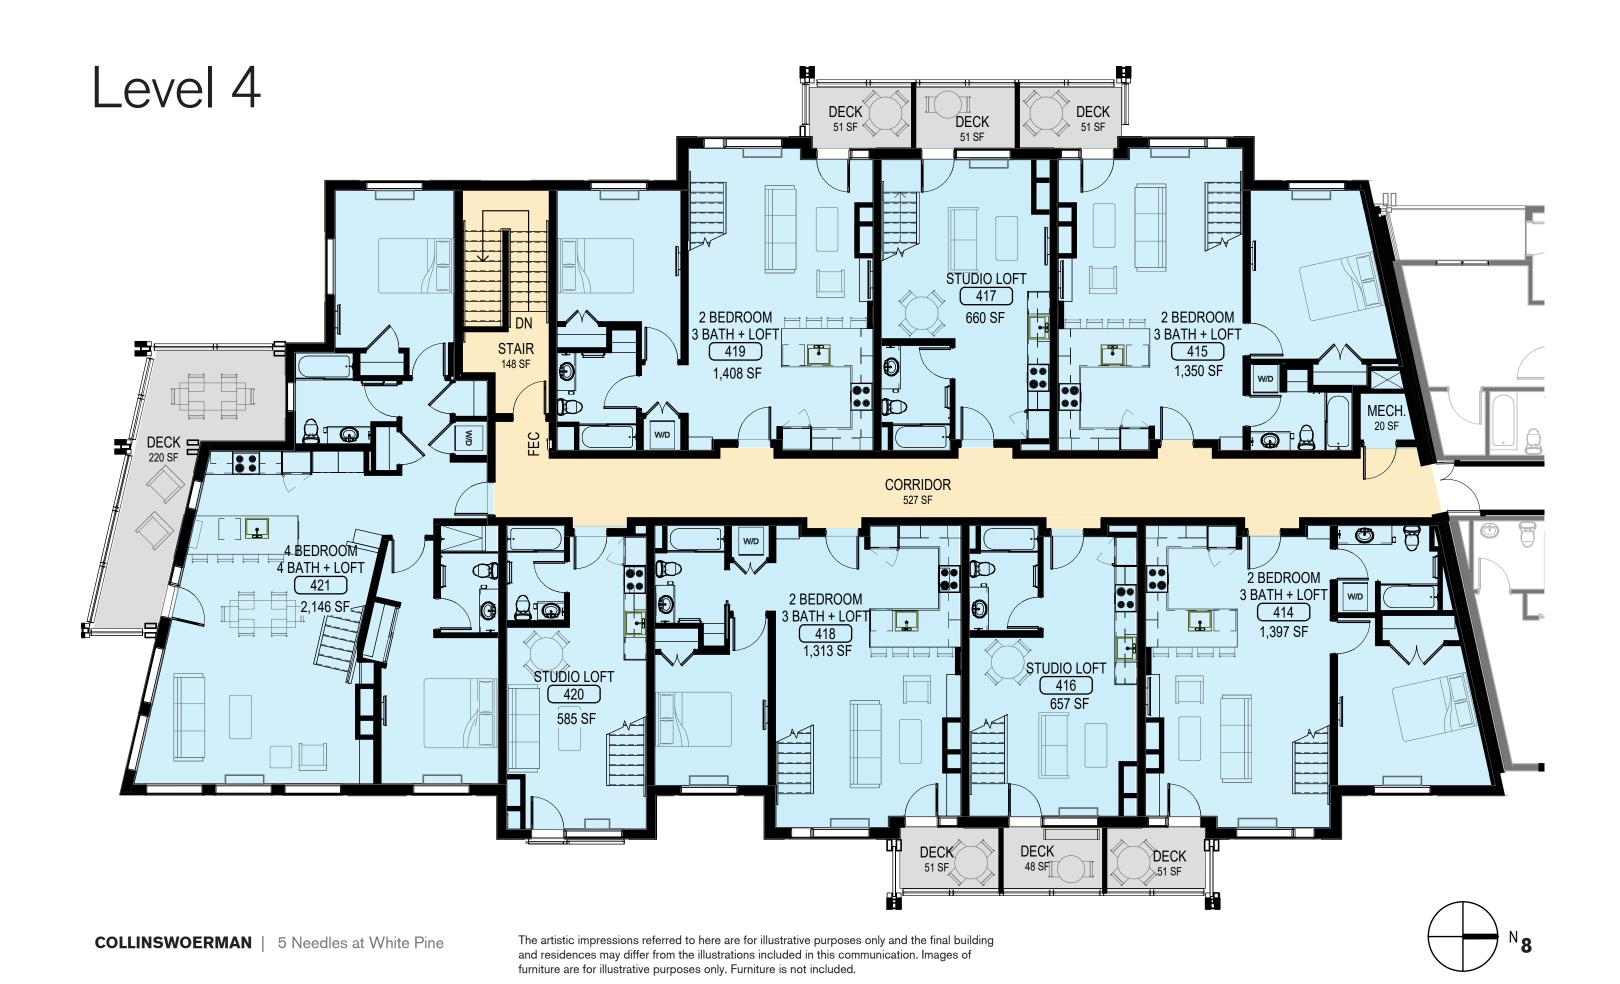

Lake View Residence #118 (ADA), 218, 318

Lake View Residence #414

2 BEDROOM

2 UNIT PLAN 2BD NE - L5

1 UNIT PLANS 2BD NE - L4

KITCHEN

Lake View Residence #416

2 UNIT PLAN STUDIO NE - L5

Lake View Residence #418

2 UNIT PLAN 2BD SE - L5

1 UNIT PLAN 2BD SE - L4

Lake View Residence #420

2 UNIT PLAN STUDIO SE - L5

1 UNIT PLANS STUDIO SE - L4

Lake View Residence #415

2 UNIT PLAN 2BD NW - L5

1 UNIT PLAN 2BD NW - L4

Mountain View Residence #419

2 UNIT PLAN 2BD SW - L5

1 UNIT PLAN 2BD SW - L4

Mountain View Residence #417

2 UNIT PLAN STUDIO WEST - L5

1 UNIT PLANS STUDIO WEST - L4

1 UNIT PLAN 4BD SOUTH - L5