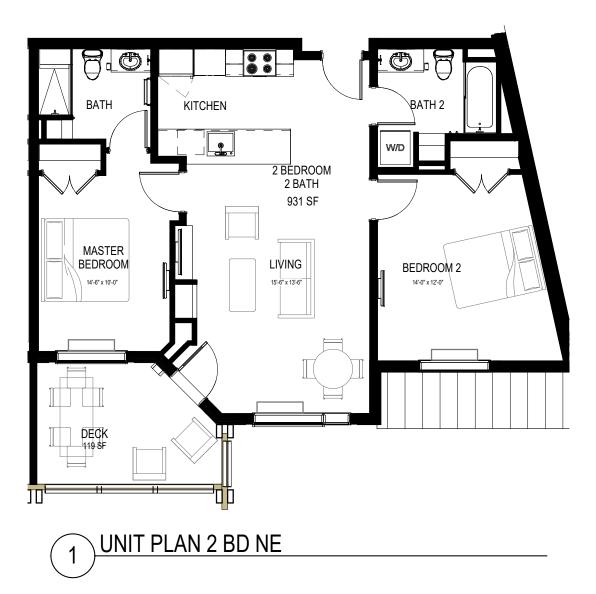

Lake View Residence #118 (ADA), 218, 318

Lake View Residence #414

2 BEDROOM

2 UNIT PLAN 2BD NE - L5

1 UNIT PLANS 2BD NE - L4

KITCHEN

Lake View Residence #416

2 UNIT PLAN STUDIO NE - L5