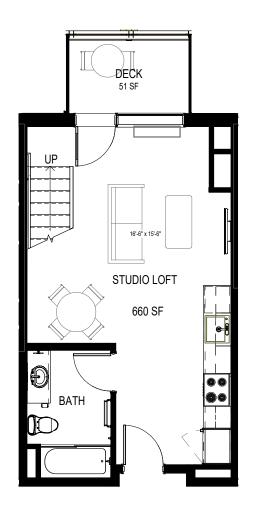

Lake View Residence #418

2 UNIT PLAN 2BD SE - L5

1 UNIT PLAN 2BD SE - L4

Lake View Residence #420

2 UNIT PLAN STUDIO SE - L5

1 UNIT PLANS STUDIO SE - L4

Lake View Residence #415

2 UNIT PLAN 2BD NW - L5

1 UNIT PLAN 2BD NW - L4

Mountain View Residence #419

2 UNIT PLAN 2BD SW - L5

1 UNIT PLAN 2BD SW - L4

Mountain View Residence #417

2 UNIT PLAN STUDIO WEST - L5

1 UNIT PLANS STUDIO WEST - L4

1 UNIT PLAN 4BD SOUTH - L5