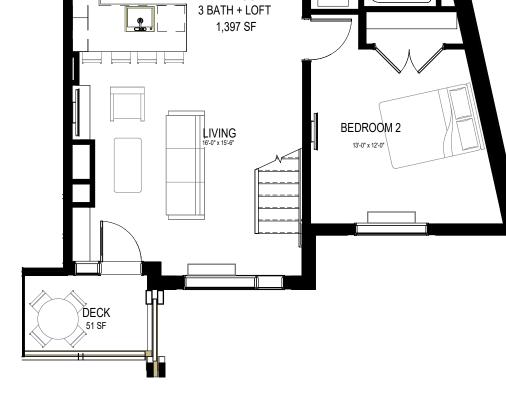

Lake View Residence #118 (ADA), 218, 318

Lake View Residence #414

2 BEDROOM

2 UNIT PLAN 2BD NE - L5

1 UNIT PLANS 2BD NE - L4

KITCHEN

Lake View Residence #416

2 UNIT PLAN STUDIO NE - L5