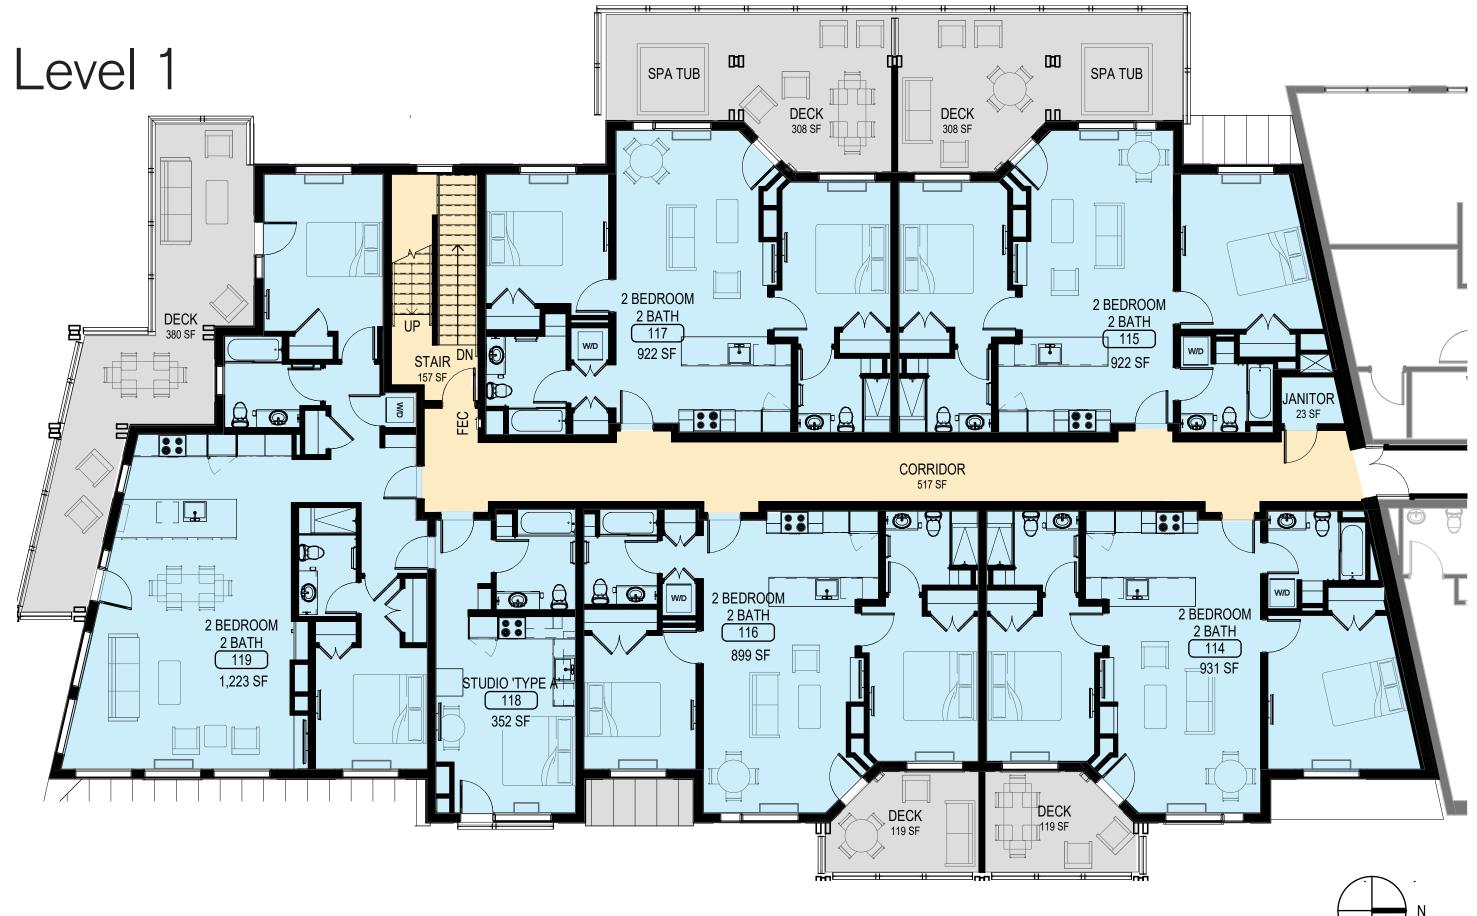

# Level P1 with Site



# Level 1 with Site













## Level 5





Lake & Mountain View Residence #119 (Type A), 219, 319







Lake View Residence #114, 214, 314





Lake View Residence #116, 216, 316







Mountain View Residence #115, 215, 315







Mountain View Residence #117, 217 (Type A), 317







Lake View Residence #118 (ADA), 218, 318







Lake View Residence #414





2 BEDROOM

2 UNIT PLAN 2BD NE - L5

1 UNIT PLANS 2BD NE - L4

KITCHEN



Lake View Residence #416





2 UNIT PLAN STUDIO NE - L5





Lake View Residence #418



2 UNIT PLAN 2BD SE - L5



1 UNIT PLAN 2BD SE - L4



Lake View Residence #420





2 UNIT PLAN STUDIO SE - L5

1 UNIT PLANS STUDIO SE - L4



Lake View Residence #415





2 UNIT PLAN 2BD NW - L5

1 UNIT PLAN 2BD NW - L4



Mountain View Residence #419





2 UNIT PLAN 2BD SW - L5

1 UNIT