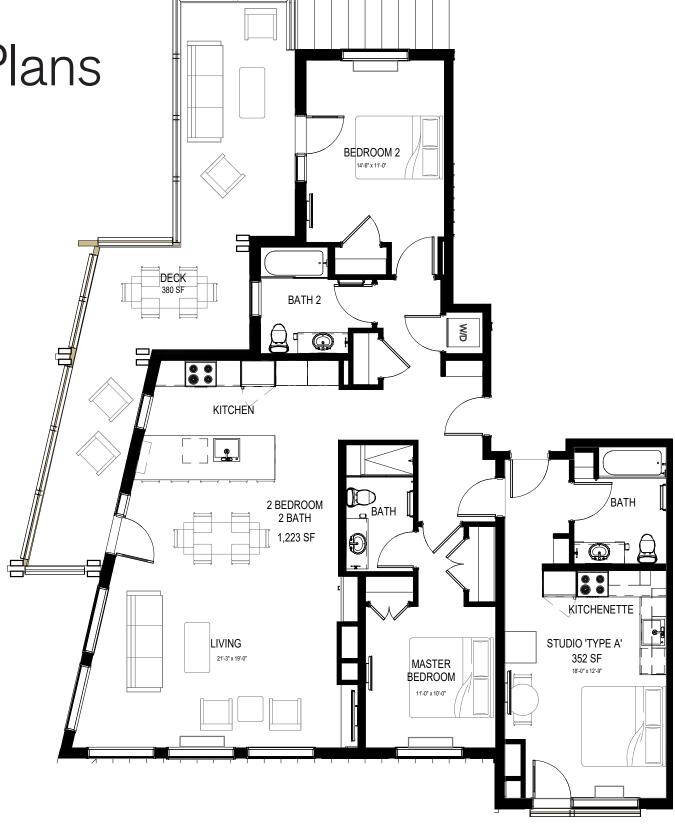

Lake View Residence #118 (ADA), 218, 318

Lake View Residence #414

2 BEDROOM

2 UNIT PLAN 2BD NE - L5

1 UNIT PLANS 2BD NE - L4

KITCHEN

Lake View Residence #416

2 UNIT PLAN STUDIO NE - L5

Lake View Residence #418

2 UNIT PLAN 2BD SE - L5

1 UNIT PLAN 2BD SE - L4

Lake View Residence #420

2 UNIT PLAN STUDIO SE - L5

1 UNIT PLANS STUDIO SE - L4

Lake View Residence #415

2 UNIT PLAN 2BD NW - L5