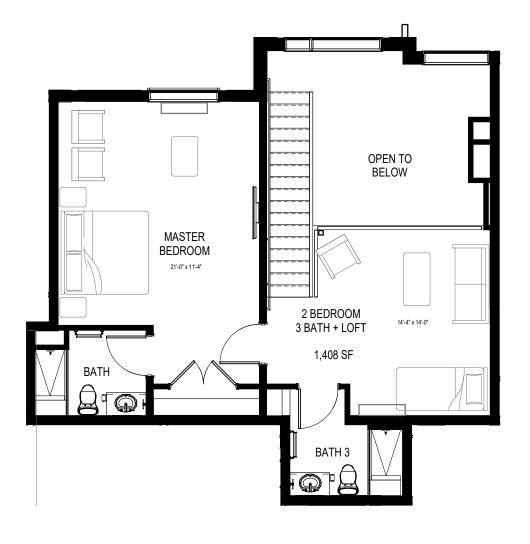

Lake View Residence #118 (ADA), 218, 318

Lake View Residence #414

2 BEDROOM

2 UNIT PLAN 2BD NE - L5

1 UNIT PLANS 2BD NE - L4

KITCHEN

Lake View Residence #416

2 UNIT PLAN STUDIO NE - L5