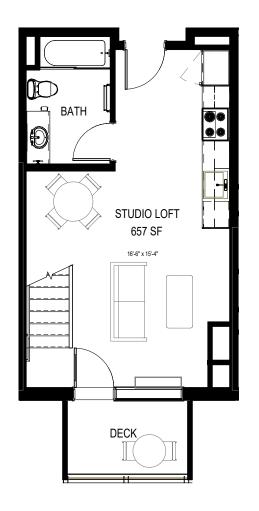

Lake View Residence #118 (ADA), 218, 318

Lake View Residence #414

2 BEDROOM

2 UNIT PLAN 2BD NE - L5

1 UNIT PLANS 2BD NE - L4

KITCHEN

Lake View Residence #416

2 UNIT PLAN STUDIO NE - L5