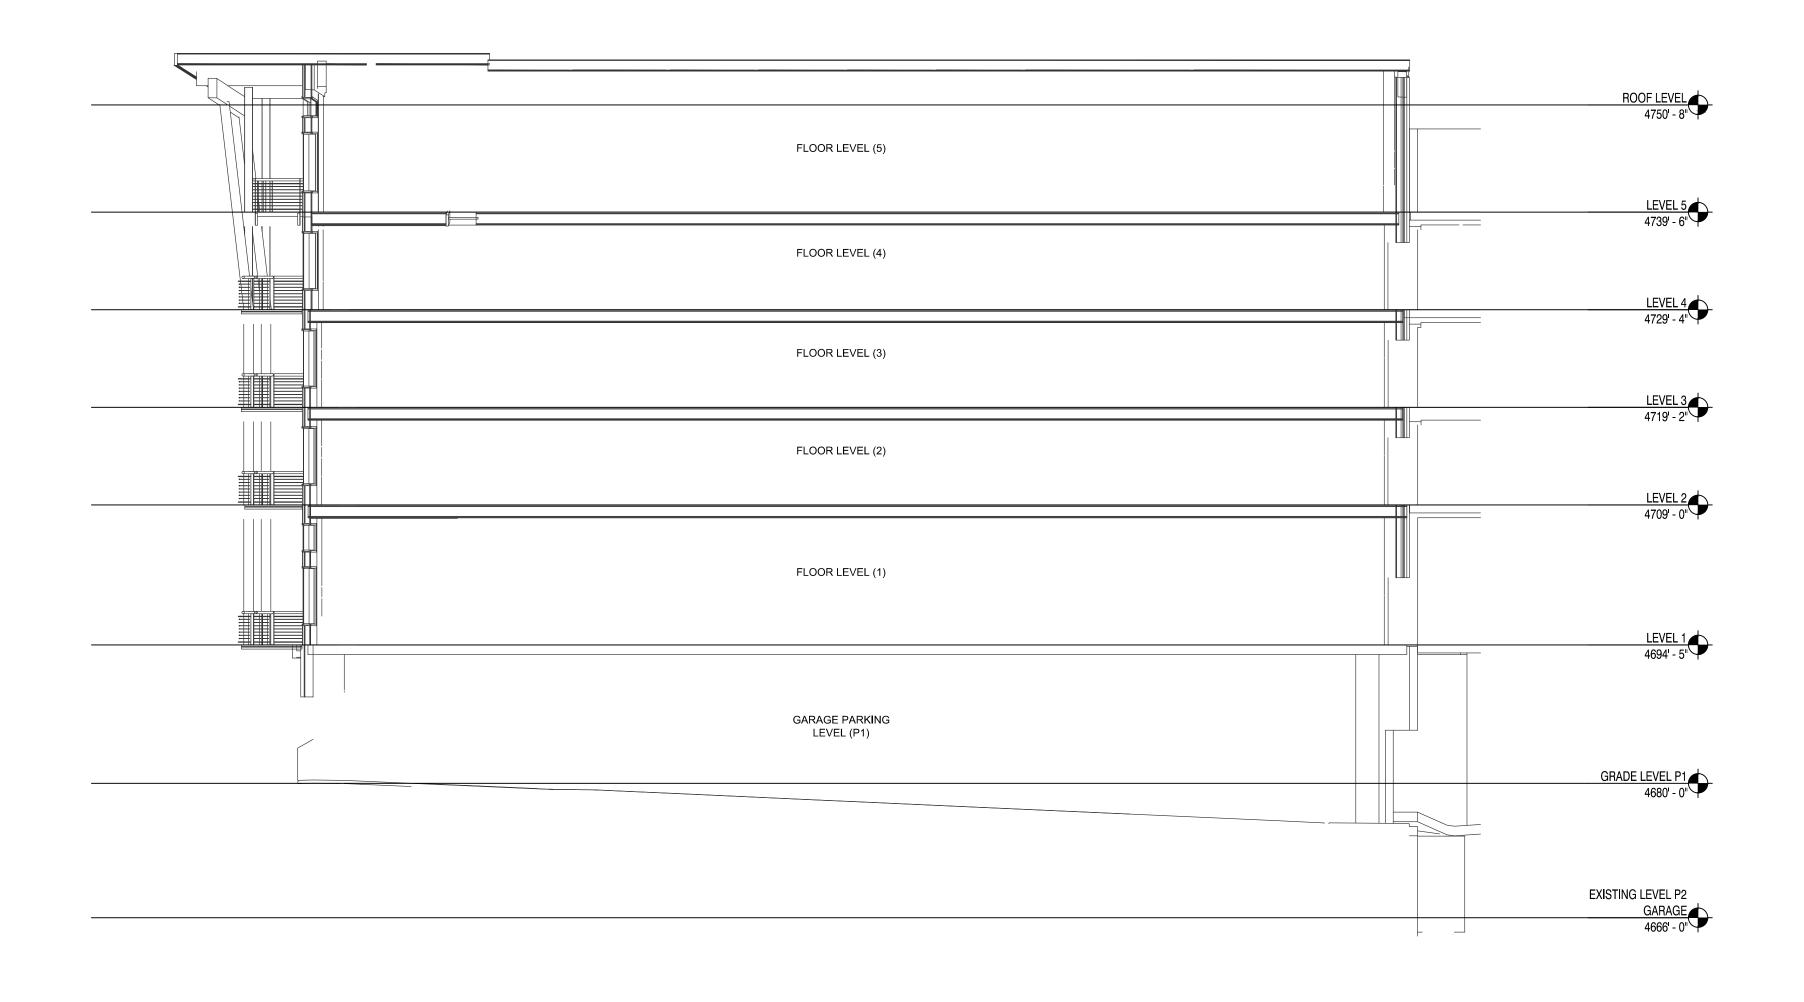

# **EAST ELEVATION DETAIL**

J:\\_SCHWEITZER MOUNTAIN\3\_ACADDWG\20\_5 NEEDLES AT WHITE PINE\210383\_V\_WHITE PINES CONDO PLAT DETAILS.DWG

T-O ENGINEERS

7950 MEADOWLARK WAY, STE. A
COEUR d'ALENE, IDAHO 83815-7710
PHONE: (208) 762-3644 WWW.TO-ENGINEERS.COM