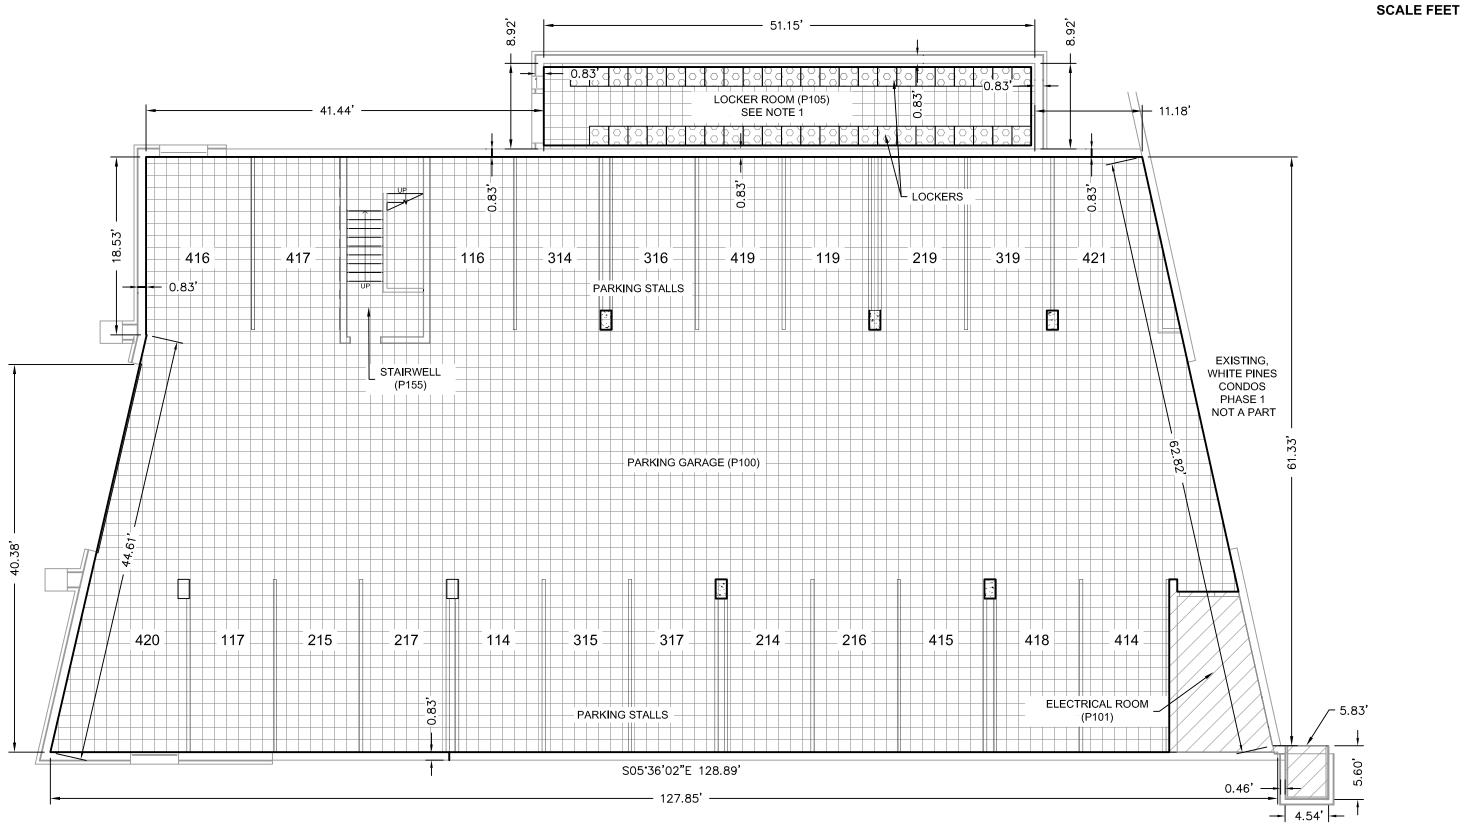

# FLOOR PLAN DETAIL FOR LEVEL P1 (PARKING GARAGE & LOCKER ROOM)

#### **NOTES:**

- 1) THE ENTIRE LOCKER ROOM IS RESIDENTIAL COMMON AREA. INDIVIDUAL LOCKERS ARE LIMITED RESIDENTIAL COMMON AREA.
- 2) INDIVIDUAL PARKING STALLS ARE RESERVED FOR EACH UNIT AS SHOWN HEREON. PARKING FOR UNITS 115, 118, 218, AND 318 WILL BE PROVIDED IN WHITE PINE LODGE EXISTING P1 LEVEL PARKING.

|                                         | <u>LEGEND</u>                          |
|-----------------------------------------|----------------------------------------|
|                                         | GENERAL COMMON AREA (GCA)              |
|                                         | RESIDENTIAL COMMON AREA (RCA)          |
| + + + + + + + + + + + + + + + + + + + + | RESIDENTIAL UNIT                       |
|                                         | LIMITED RESIDENTIAL COMMON AREA (LRCA) |
|                                         | LIMITED COMMERCIAL COMMON AREA (LCCA)  |