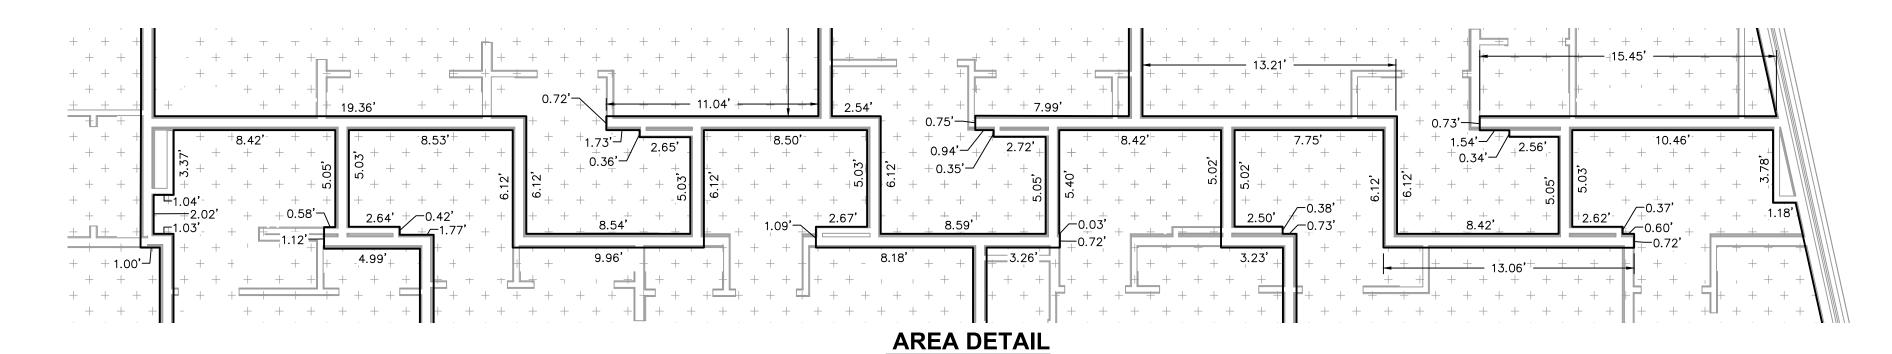

# FLOOR PLAN DETAIL FOR LEVEL P1 (PARKING GARAGE & LOCKER ROOM)

#### **NOTES:**

- 1) THE ENTIRE LOCKER ROOM IS RESIDENTIAL COMMON AREA. INDIVIDUAL LOCKERS ARE LIMITED RESIDENTIAL COMMON AREA.
- 2) INDIVIDUAL PARKING STALLS ARE RESERVED FOR EACH UNIT AS SHOWN HEREON. PARKING FOR UNITS 115, 118, 218, AND 318 WILL BE PROVIDED IN WHITE PINE LODGE EXISTING P1 LEVEL PARKING.

|                                         | <u>LEGEND</u>                          |
|-----------------------------------------|----------------------------------------|
|                                         | GENERAL COMMON AREA (GCA)              |
|                                         | RESIDENTIAL COMMON AREA (RCA)          |
| + + + + + + + + + + + + + + + + + + + + | RESIDENTIAL UNIT                       |
|                                         | LIMITED RESIDENTIAL COMMON AREA (LRCA) |
|                                         | LIMITED COMMERCIAL COMMON AREA (LCCA)  |