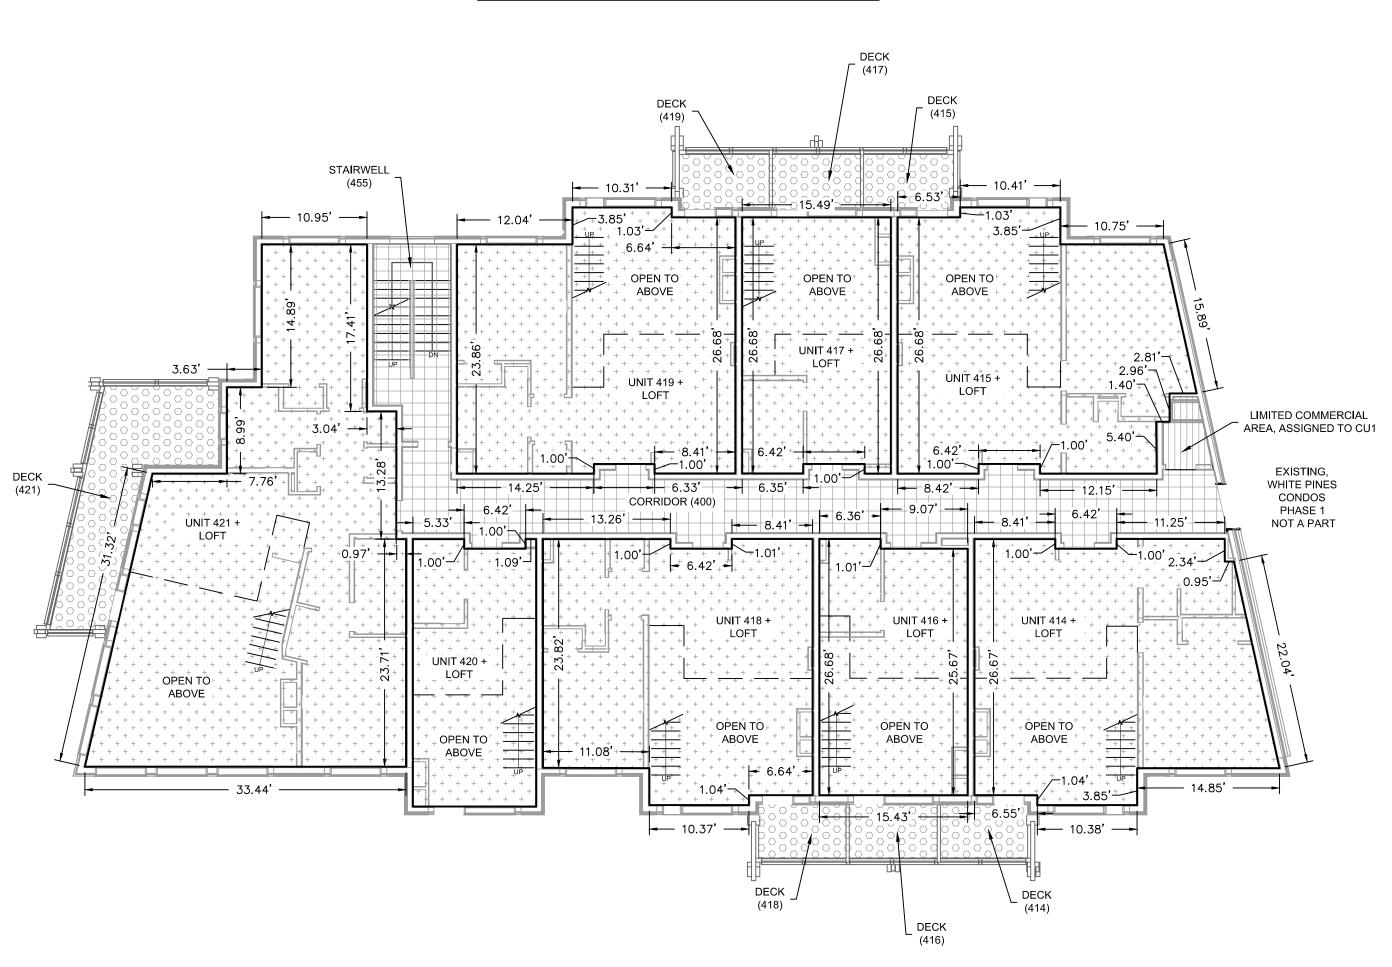

# **FLOOR PLAN DETAIL FOR LEVEL 4**

#### **NOTES:**

- 1. THIS DETAIL REPRESENTS THE FLOOR PLAN FOR THE UNITS ON LEVEL 4.
- \* LEVEL 4 INCLUDES RESIDENTIAL UNITS 414 THROUGH 421, RESIDENTIAL COMMON AREAS 400 AND 455, AND LIMITED COMMERCIAL COMMON AREA 450.
- \* THE UNITS ON LEVEL 4 ALSO HAVE A LOFT ATTACHED WHICH IS SHOWN AND INCLUDED IN WITHIN THE LEVEL 5 DETAIL, SEE SHEET 7 FOR LOFT DETAILS.

|   | <u>LEGEND</u>                          |
|---|----------------------------------------|
|   | GENERAL COMMON AREA (GCA)              |
|   | RESIDENTIAL COMMON AREA (RCA)          |
|   | RESIDENTIAL UNIT                       |
|   | LIMITED RESIDENTIAL COMMON AREA (LRCA) |
|   | LIMITED COMMERCIAL COMMON AREA (LCCA)  |
| L |                                        |