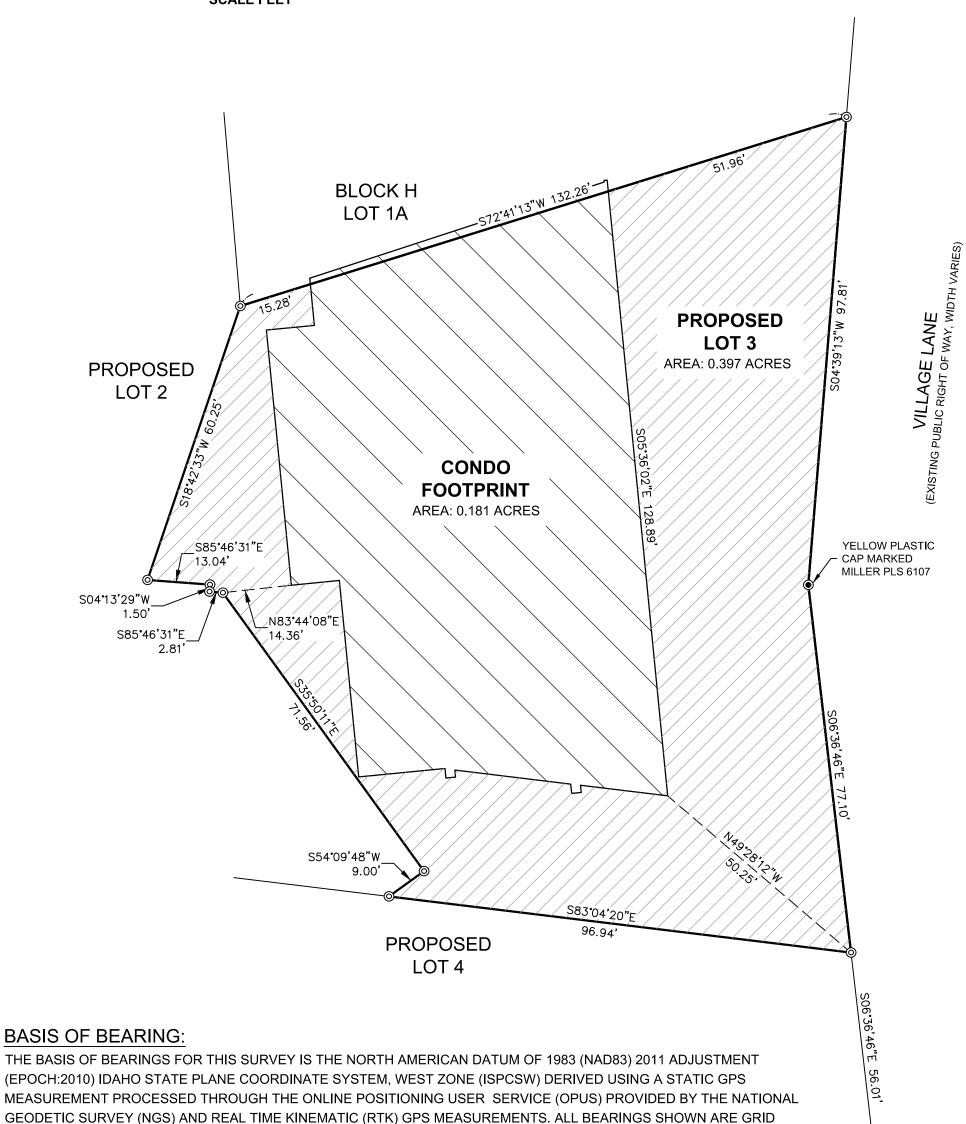

A PORTION OF LOT 1A, BLOCK I OF "THE REPLAT OF BLOCK H, LOT 1 OF THE REPLAT OF BLOCKS D & H OF SCHWEITZER MOUNTAIN COMMUNITY, AS RECORDED IN BOOK 5 OF PLATS, PAGE 184, AND A REPLAT OF BLOCK I OF SCHWEITZER MOUNTAIN COMMUNITY, AN EXPANDABLE PLANNED UNIT DEVELOPMENT, AS RECORDED IN BOOK 5 OF PLATS, PAGE 141, RECORDS OF BONNER COUNTY, IDAHO", AS RECORDED IN BOOK 6 OF PLATS, PAGE 154, RECORDS OF BONNER COUNTY, IDAHO

#### SURVEYOR'S NARRATIVE AND NOTES:

- 1) THIS PLAT IS SUBJECT TO THE CONDOMINIUM PROPERTY ACT TITLE 55: CHAPTER 15, IDAHO CODE.
- 2) MASTER CCR'S FOR SCHWEITZER MOUNTAIN RESORT A PLANNED UNIT DEVELOPMENT ARE HEREBY MADE A PART OF THIS PLAT. RECORDED IN THE BONNER COUNTY RECORDS JUNE 18, 1990, INSTRUMENT NO. 376609 AND AMENDMENTS RECORDED AS INSTRUMENT NUMBERS 386851, 398174, 421116, 441475, 441476, 455947, 456492, 457971, 460423, 499045, 500230, 505730, 528177, 552736, 561696, AND 638878 RECORDS OF BONNER COUNTY, IDAHO. THE SCHWEITZER MOUNTAIN COMMUNITY ASSOCIATION IS THE ORGANIZATION ESTABLISHED PER THE CCR'S TO ADMINISTER THE DOCUMENT.
- 3) THIS PLAT AND THE UNITS DEFINED HEREIN ARE SUBJECT TO "FINAL DECLARATION OF CONDOMINIUM OF WHITE PINE LODGE, A CONDOMINIUM PROJECT" RECORDED MAY 23, 2002 AS INSTRUMENT NO. 601774 IN THE OFFICE OF BONNER COUNTY RECORDER.
- 4) THIS PLAT AND THE UNITS DEFINED HEREIN ARE SUBJECT TO "AMENDMENT TO FINAL DECLARATION OF CONDOMINIUM OF WHITE PINE LODGE, A CONDOMINIUM PROJECT" RECORDED \_\_\_\_\_\_ AS INSTRUMENT NO. \_\_\_\_\_ |

  THE OFFICE OF BONNER COUNTY RECORDER.
- 5) THE PHYSICAL BOUNDARIES OF THE UNITS DEPICTED HEREON ARE THE INTERIOR SURFACES OF THE PERIMETER WALLS, FLOORS, CEILINGS, WINDOWS, AND WINDOW FRAMES, DOORS, AND DOOR FRAMES AND TRIM. ALL OTHER PORTIONS OF THE WALLS, FLOORS, OR CEILINGS (INCLUDING WALLS COMMON TO SEPARATE UNITS) SHALL BE PART OF THE COMMON AREA.
- 6) ALL UNIT LINES ARE PARALLEL OR PERPENDICULAR TO THE BUILDING ORIENTATION BEARING UNLESS OTHERWISE SHOWN.
- 7) EXTENSION (TIE) LINE DIMENSIONS FOR SHEET 1 IS FROM PROJECT BOUNDARY CORNER TO EXTERIOR FACE OF BUILDING CORNER.
- 8) ALL OUTDOOR AREAS BETWEEN THE BUILDING AND THE PROPOSED LOT LINES ARE GENERAL COMMON AREA (GCA).