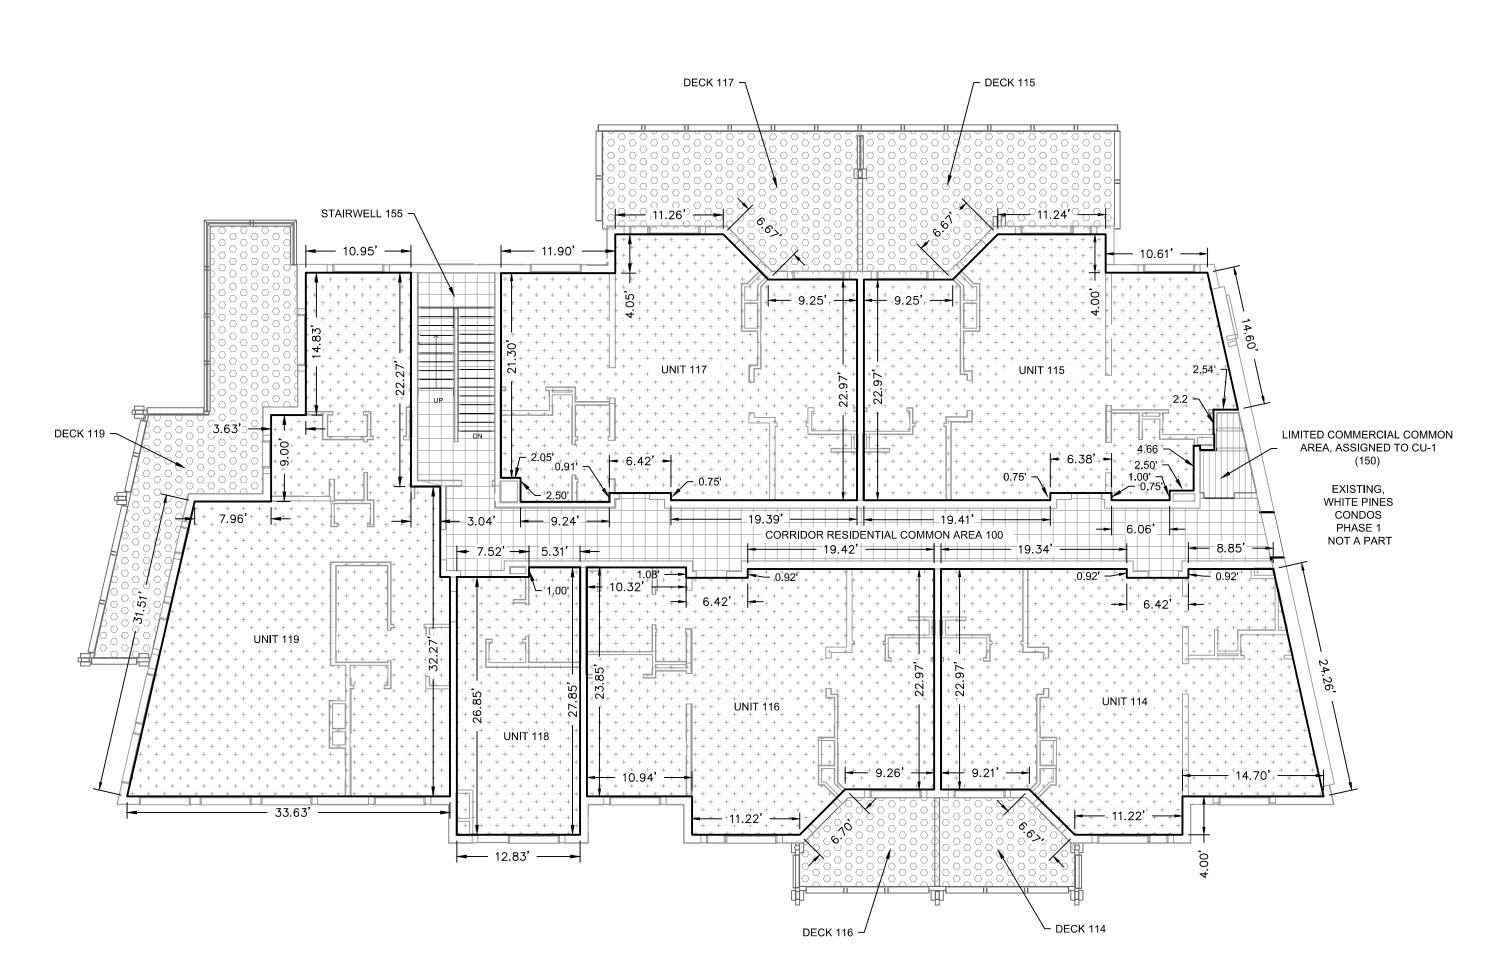

## FLOOR PLAN DETAIL FOR LEVEL 1

#### **NOTES:**

- 1. THIS DETAIL REPRESENTS THE FLOOR PLAN FOR THE UNITS ON LEVEL 1.
- \* LEVEL 1 INCLUDES RESIDENTIAL UNITS 114 THROUGH 119, RESIDENTIAL COMMON AREAS 100 AND 155, AND LIMITED COMMERCIAL COMMON AREA 150.

|   |                                         | <u>LEGEND</u>                          |
|---|-----------------------------------------|----------------------------------------|
|   |                                         | GENERAL COMMON AREA (GCA)              |
|   |                                         | RESIDENTIAL COMMON AREA (RCA)          |
|   | + + + + + + + + + + + + + + + + + + + + | RESIDENTIAL UNIT                       |
|   |                                         | LIMITED RESIDENTIAL COMMON AREA (LRCA) |
|   |                                         | LIMITED COMMERCIAL COMMON AREA (LCCA)  |
| L |                                         |                                        |