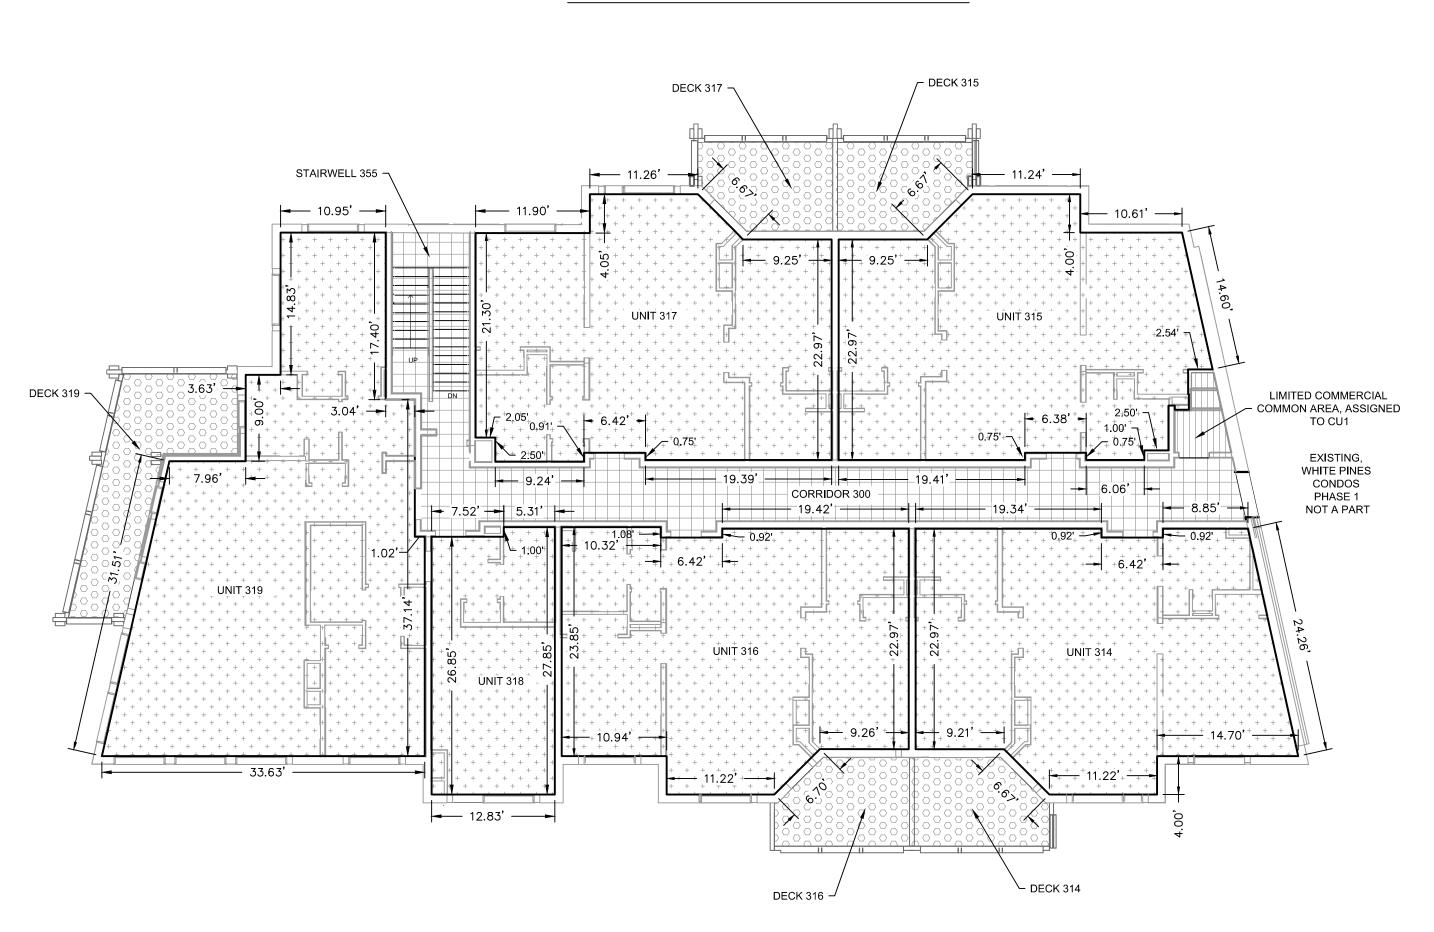

## **FLOOR PLAN DETAIL FOR LEVEL 3**

#### **NOTES:**

- 1. THIS DETAIL REPRESENTS THE FLOOR PLAN FOR THE UNITS ON LEVEL 3.
- \* LEVEL 3 INCLUDES RESIDENTIAL UNITS 314 THROUGH 319, RESIDENTIAL COMMON AREAS 300 AND 355, AND LIMITED COMMERCIAL COMMON AREA 350.

|   | <b>LEGEND</b>                          |
|---|----------------------------------------|
|   | GENERAL COMMON AREA (GCA)              |
|   | RESIDENTIAL COMMON AREA (RCA)          |
|   | RESIDENTIAL UNIT                       |
|   | LIMITED RESIDENTIAL COMMON AREA (LRCA) |
|   | LIMITED COMMERCIAL COMMON AREA (LCCA)  |
| l |                                        |