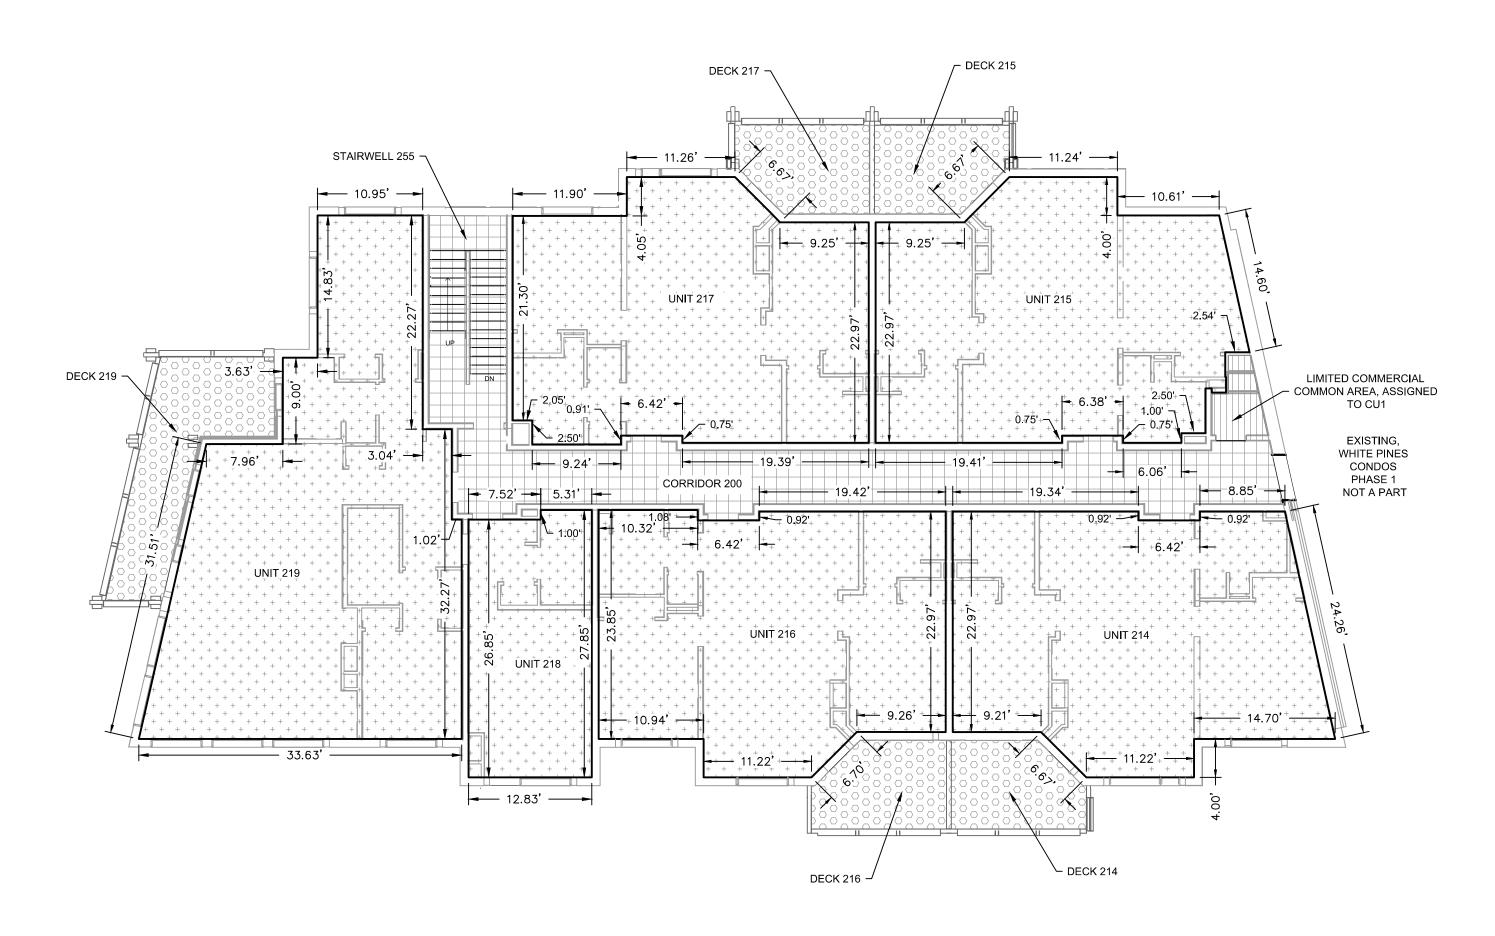

## FLOOR PLAN DETAIL FOR LEVEL 2

#### **NOTES:**

- 1. THIS DETAIL REPRESENTS THE FLOOR PLAN FOR THE UNITS ON LEVEL 2.
- \* LEVEL 2 INCLUDES RESIDENTIAL UNITS 214 THROUGH 219, RESIDENTIAL COMMON AREAS 200 AND 255, AND LIMITED COMMERCIAL COMMON AREA 250.

|                         | <u>LEGEND</u>                          |
|-------------------------|----------------------------------------|
|                         | GENERAL COMMON AREA (GCA)              |
|                         | RESIDENTIAL COMMON AREA (RCA)          |
| + + + + + + + + + + + + | RESIDENTIAL UNIT                       |
|                         | LIMITED RESIDENTIAL COMMON AREA (LRCA) |
|                         | LIMITED COMMERCIAL COMMON AREA (LCCA)  |
|                         |                                        |