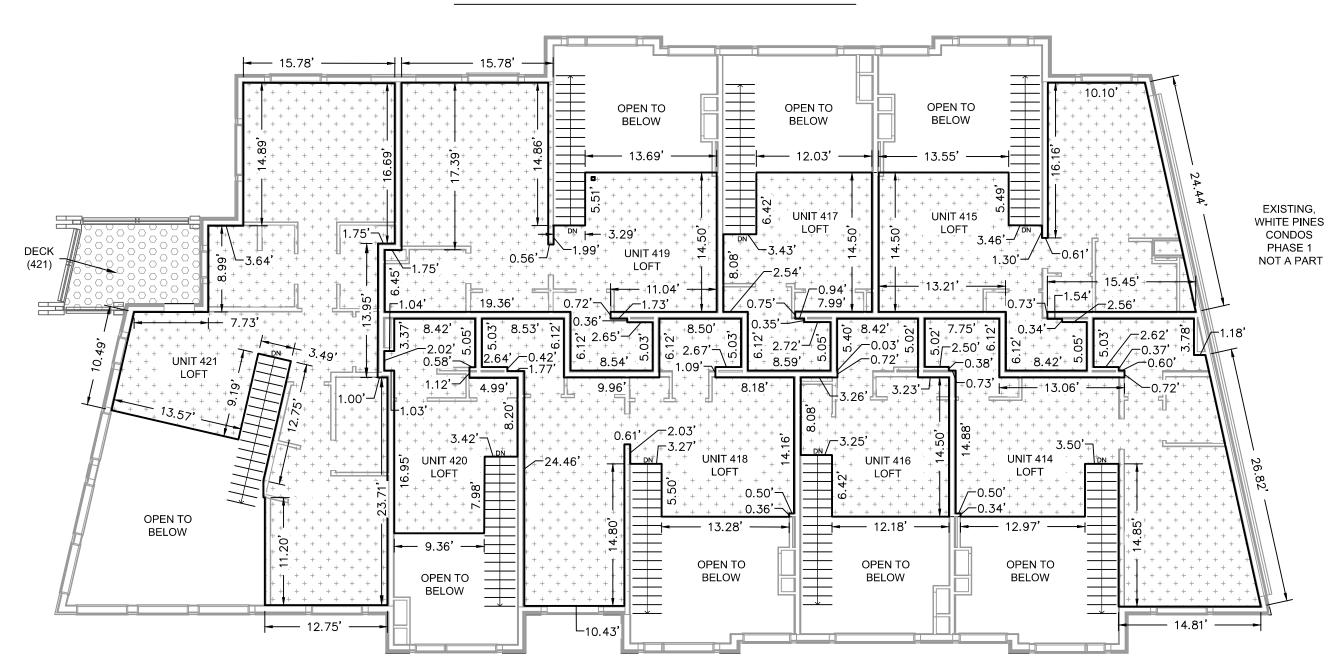

#### FLOOR PLAN DETAIL FOR LEVEL 5

#### **NOTES:**

- 1. THIS DETAIL REPRESENTS THE FLOOR PLAN FOR LEVEL 5.
- \* LEVEL 5 CONTAINS THE LOFTS FOR RESIDENTIAL UNITS 414 THROUGH 421.
- \* THERE ARE NO COMMON AREAS ON LEVEL 5.

| <u>LEGEND</u>                           |                                        |  |  |  |
|-----------------------------------------|----------------------------------------|--|--|--|
|                                         | GENERAL COMMON AREA (GCA)              |  |  |  |
|                                         | RESIDENTIAL COMMON AREA (RCA)          |  |  |  |
| + + + + + + + + + + + + + + + + + + + + | RESIDENTIAL UNIT                       |  |  |  |
|                                         | LIMITED RESIDENTIAL COMMON AREA (LRCA) |  |  |  |
|                                         | LIMITED COMMERCIAL COMMON AREA (LCCA)  |  |  |  |
|                                         |                                        |  |  |  |